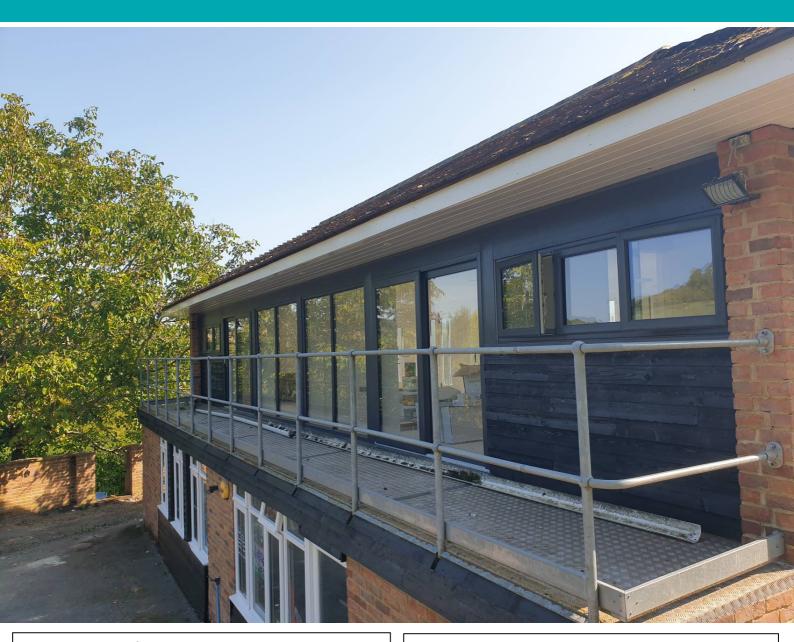

## Unit 2 The Old Lofts, Crowood, Ramsbury, SN8 2HR

A freshly refurbished office unit in a convenient and peaceful rural location with three parking spaces.

The unit consists of a large office room of 555 sq ft with a west facing aspect together with a kitchen and shower room. The unit also benefits from WC & kitchen facilities.

Crowood Lane is just outside the village of Ramsbury which is

Crowood Lane is just outside the village of Ramsbury which is situated between Marlborough and Hungerford with easy access to the M4 & Swindon.