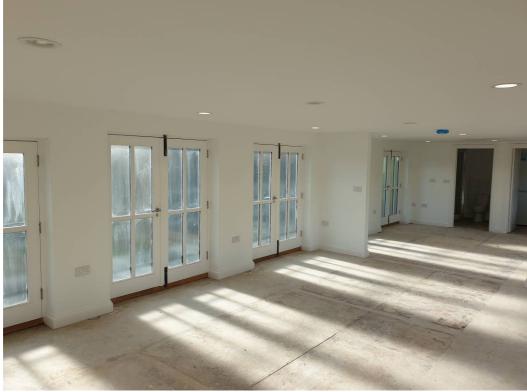

## Unit 2 The Old Lofts, Crowood, Ramsbury, SN8 2HR

A freshly refurbished office unit in a convenient and peaceful rural location with three parking spaces.

The unit consists of a large office room of 555 sq ft with a west facing aspect together with a kitchen and shower room. The unit also benefits from WC & kitchen facilities.