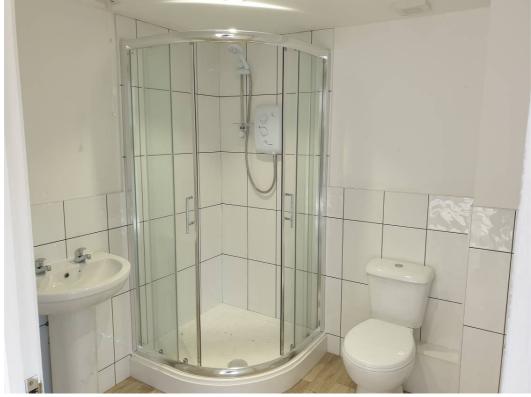

## Unit 2 The Old Lofts, Crowood, Ramsbury, SN8 2HR

A freshly refurbished office unit in a convenient and peaceful rural location with three parking spaces.

The unit consists of a large office room of 555 sq ft with a west facing aspect together with a kitchen and shower room. The unit also benefits from WC & kitchen facilities.