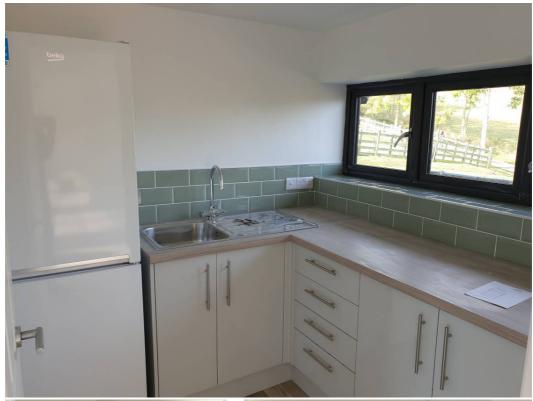

## Unit 2 The Old Lofts, Crowood, Ramsbury, SN8 2HR

A freshly refurbished office unit in a convenient and peaceful rural location with three parking spaces.

The unit consists of a large office room of 555 sq ft with a west facing aspect together with a kitchen and shower room. The unit also benefits from WC & kitchen facilities.