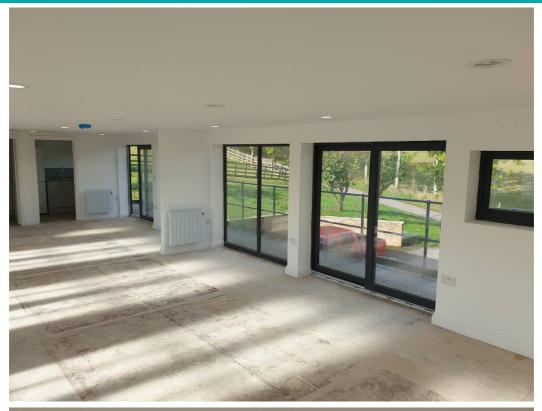

## Unit 2 The Old Lofts, Crowood, Ramsbury, SN8 2HR

A freshly refurbished office unit in a convenient and peaceful rural location with three parking spaces.

The unit consists of a large office room of 555 sq ft with a west facing aspect together with a kitchen and shower room. The unit also benefits from WC & kitchen facilities.